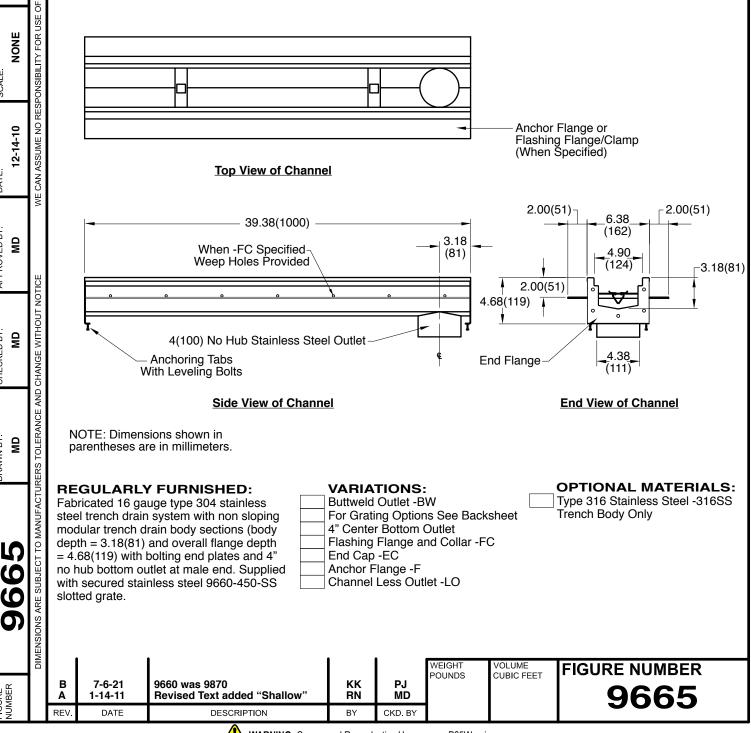

## 6" WIDE MODULAR SHALLOW STAINLESS STEEL TRENCH DRAIN SYSTEM

ENGINEERING SPECIFICATION: Jay R. Smith stainless steel trench drain channels shall be 39.38" long, 6.38" wide, and have a 4" wide throat with bolting end plates. The modular channel sections shall be made of 16-gauge type 304 stainless steel. Channels shall be non-sloping. Channels shall be available with invert of 3.18" Regularly furnished with secured light duty 9660-450-SS slotted stainless steel grate and 4" no-hub vertical outlet. Trench drain shall be Jay R. Smith figure number 9665 series.