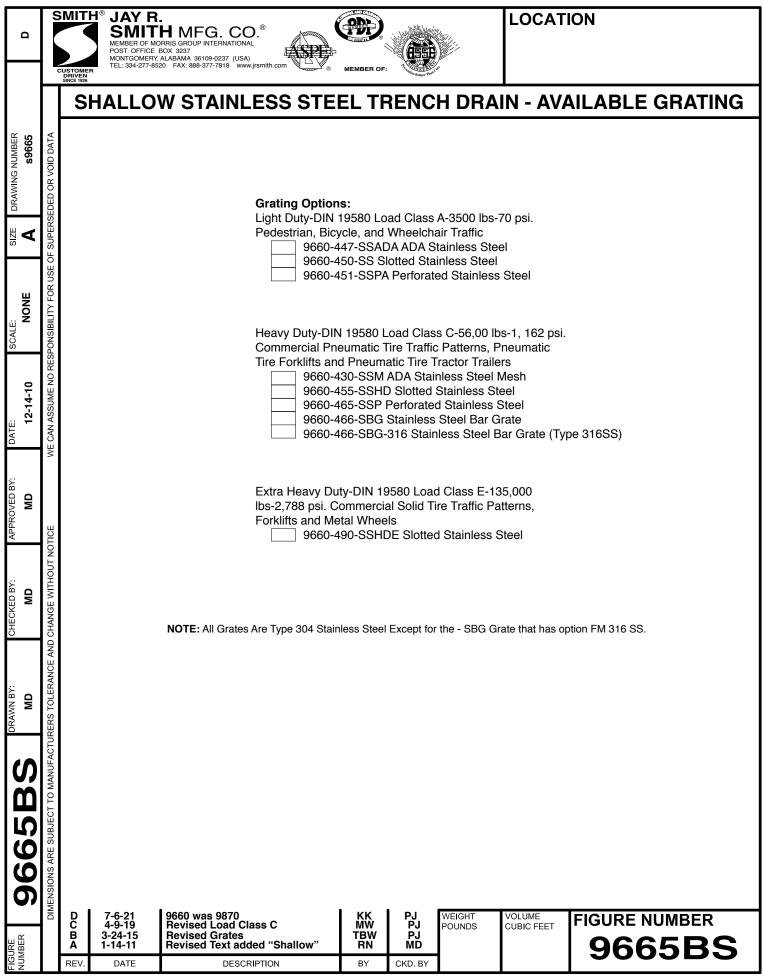

## 6" WIDE MODULAR SHALLOW STAINLESS STEEL TRENCH DRAIN SYSTEM

ENGINEERING SPECIFICATION: Jay R. Smith stainless steel trench drain channels shall be 39.38" long, 6.38" wide, and have a 4" wide throat with bolting end plates. The modular channel sections shall be made of 16-gauge type 304 stainless steel. Channels shall be non-sloping. Channels shall be available with invert of 3.18" Regularly furnished with secured light duty 9660-450-SS slotted stainless steel grate and 4" no-hub vertical outlet. Trench drain shall be Jay R. Smith figure number 9665 series.