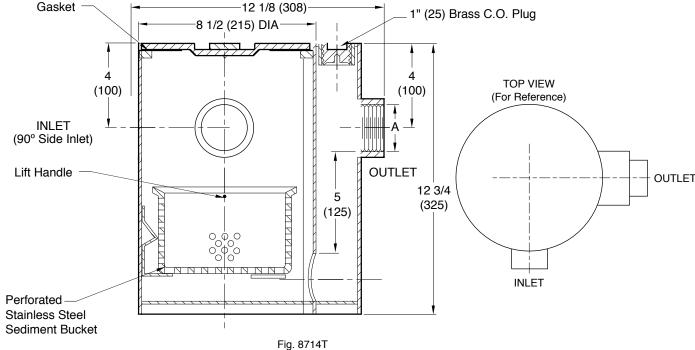

## FLUSH WITH FLOOR OR ON THE FLOOR TYPE

FUNCTION: Provides a means of collecting solids such as metal chips, plaster and stones before entering the drain line preventing line stoppage. Fig. 8714-56 small capacity interceptor is ideal for dental offices or similar establishments where the unit can be mounted directly under the sink to recover precious metals as well as intercept harmful debris. Fig. 8714-56 has an internal deep seal trap and is cleaned by removing cover and lifting sediment bucket vertically out of the body.

A(Pipe Size) = 0150(40) or 02(50)

NOTE: It is the responsibility of the installer to check all parts (internal and external) to verify they are in their proper operating order and location.

NOTE: Allow 4 1/2" (115) above interceptor for removal of basket.

| Fab<br>Sub                                                                               | -Coat with W | Body with Galvanized<br>hite Duco Finish Inside and | VARIATIONS:  Fine Mesh Screen Bucket Liner                       |         |                  | OPTIONAL MATERIALS:  Acid Resistant Coating Inside - ARI Acid Resistant Coating Outside - ARO      |                              |
|------------------------------------------------------------------------------------------|--------------|-----------------------------------------------------|------------------------------------------------------------------|---------|------------------|----------------------------------------------------------------------------------------------------|------------------------------|
| Outside with 90° Side Inlet and Stainless<br>Steel Perforated Bucket and Aluminum Cover. |              |                                                     | <b>NOTE:</b> Dimensions shown in parentheses are in millimeters. |         |                  | Acid Resistant Coating Inside and Outside - ARIO All Stainless Steel Fabricated Body and Cover -SS |                              |
|                                                                                          |              |                                                     |                                                                  |         | WEIGHT<br>POUNDS | VOLUME<br>CUBIC FEET                                                                               | FIGURE NUMBER <b>8714-56</b> |
| REV.                                                                                     | DATE         | DESCRIPTION                                         | BY                                                               | CKD. BY |                  |                                                                                                    | 011 <del>4</del> -30         |