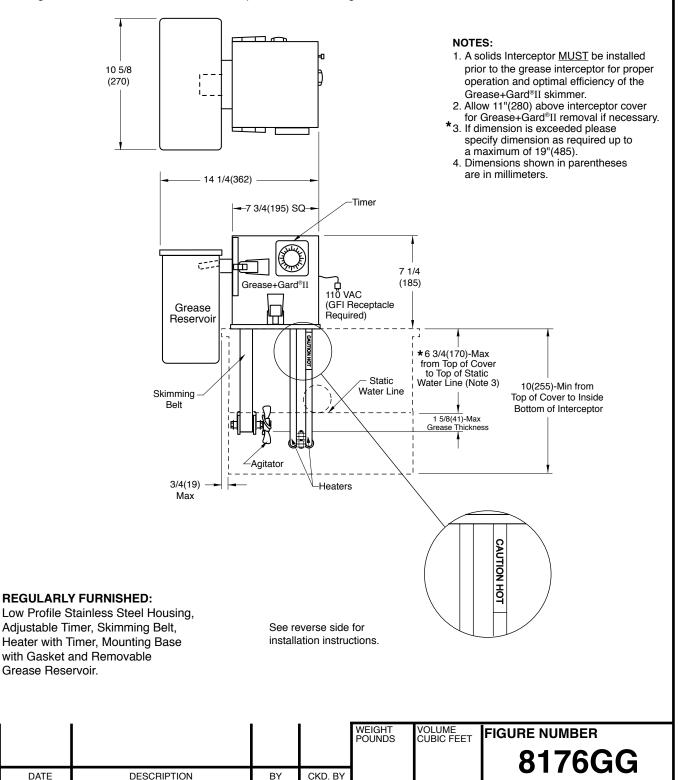

## GREASE+GARD®II RETROFIT SKIMMER LOW PROFILE TYPE FOR LOW TYPE GREASE INTERCEPTOR

FUNCTION: Designed for installation on an existing grease interceptor for the purpose of converting it to an automatic grease removal device (GRD). The unique design of the Grease+Gard®II removes grease from the interceptor and discharges it into a reservoir for convenient disposal without having to remove the cover.

**NOTE:** Dimensions shown in parentheses are in millimeters.

|     |      |             |    |         | WEIGHT<br>POUNDS | VOLUME<br>CUBIC FEET | FIGURE NUMBER |
|-----|------|-------------|----|---------|------------------|----------------------|---------------|
|     |      |             |    |         |                  |                      | 8176GG        |
| REV | DATE | DESCRIPTION | BY | CKD. BY | 1                |                      | 0170dd        |