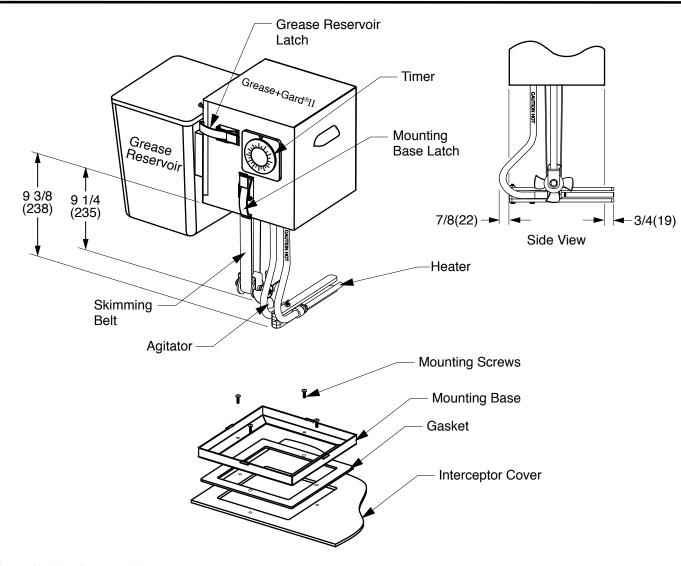

## **Installation Instructions:**

- Remove mounting base from the 8176GG by undoing the 2 latches on the sides down at the bottom.
- Locate mounting base on the grease interceptor cover in a location where the grease skimming belt and heater element are unobstructed and clear of internal interceptor parts and so the grease reservoir will hang over the side of the interceptor.
- 3. Using the mounting base as template, mark the cover for appropriate opening to be cut and securing screw hole locations using the internal opening edges and securing holes of base as guide.
- 4. Cut opening in cover and drill and tap for 1/4-20 securing screws.
- 5. Place mounting base with gasket on cover over opening, positioning it where the timer and grease reservoir of the Grease+Gard®II will be easily accessible and align with securing holes and secure using screws provided.
- 6. Place the Grease+Gard®II skimmer housing in the base and secure using the 2 latches on the sides.
- 7. Plug power cord into 110 VAC power source with GFI. 8. Set timer according to instructions provided with unit.

**NOTE:** Dimensions shown in parentheses are in millimeters.

|     |      |             |    |         | WEIGHT<br>POUNDS | VOLUME<br>CUBIC FEET | FIGURE NUMBER |
|-----|------|-------------|----|---------|------------------|----------------------|---------------|
|     |      |             |    |         |                  |                      | 8176GG        |
| REV | DATE | DESCRIPTION | BY | CKD. BY | 1                |                      | 0170dd        |