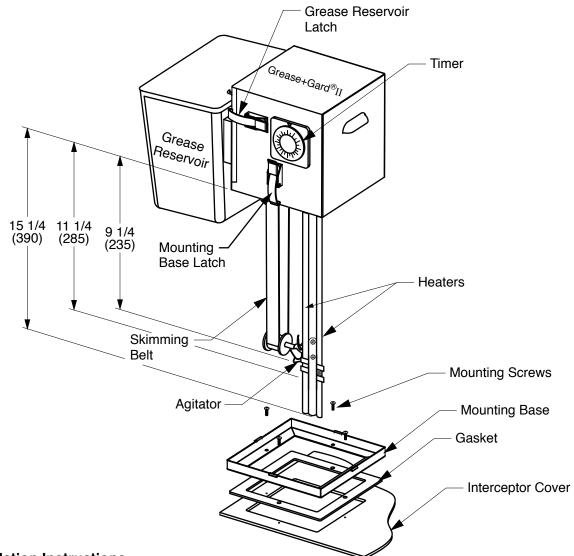

## **GREASE+GARD®II RETROFIT SKIMMER** LOW PROFILE TYPE

## **Installation Instructions:**

- 1. Remove mounting base from the 8175GG by undoing the 2 latches on the sides down at the bottom.
- 2. Locate mounting base on the grease interceptor cover in a location where the grease skimming belt and heater element are unobstructed and clear of internal interceptor parts and so the grease reservior will hang over the side of the interceptor.
- 3. Using the mounting base as template, mark the cover for appropriate opening to be cut and securing screw hole locations using the internal opening edges and securing holes of base as guide.
- 4. Cut opening in cover and drill and tap for 1/4-20 securing screws.
- 5. Place mounting base with gasket on cover over opening, positioning it where the timer and grease reservoir of the Grease+Gard®II will be easily accessible and align with securing holes and secure using screws provided.
- 6. Place the Grease+Gard®II skimmer housing in the base and secure using the 2 latches on the sides.
- 7. Plug power cord into 110 VAC power source with GFI.