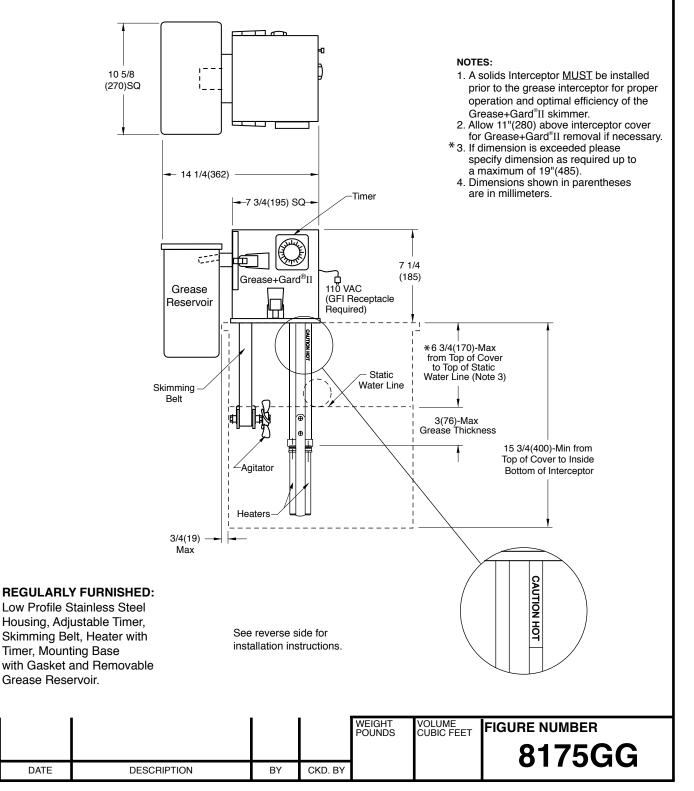

## GREASE+GARD®II RETROFIT SKIMMER **LOW PROFILE TYPE**

FUNCTION: Designed for installation on an existing grease interceptor for the purpose of converting it to an automatic grease removal device (GRD). The unique design of the Grease+Gard®II removes grease from the interceptor and discharges it into a reservoir for convenient disposal without having to remove the cover.

NOTE: Dimensions shown in

| 5 |      | 8. Set timer | according to instructions provi | parentheses are in millimeters. |         |                  |                      |               |
|---|------|--------------|---------------------------------|---------------------------------|---------|------------------|----------------------|---------------|
|   |      |              |                                 |                                 |         | WEIGHT<br>POUNDS | VOLUME<br>CUBIC FEET | FIGURE NUMBER |
| ı |      |              |                                 |                                 |         |                  |                      | 8175GG        |
|   | REV. | DATE         | DESCRIPTION                     | BY                              | CKD. BY |                  |                      | <u> </u>      |