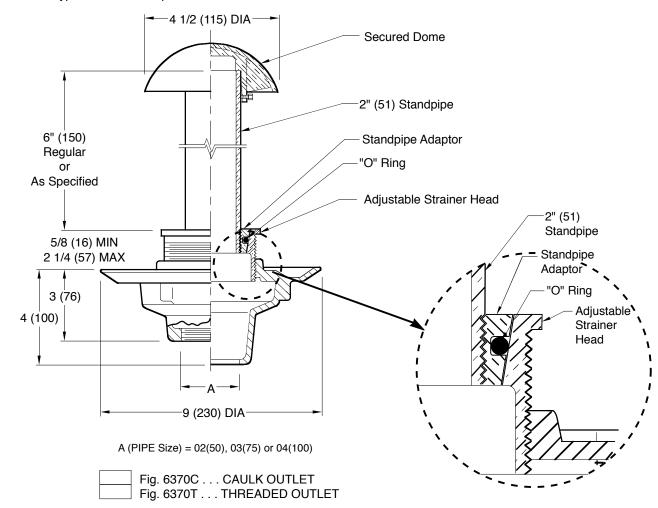

## **OVERFLOW DRAIN FOR DECORATIVE PONDS**

**FUNCTION:** Fixed standpipe of required height insures a constant water level with overflow protective feature. Used in all types of decorative ponds.

## **REGULARLY FURNISHED:**

Duco Cast Iron Body with Flashing Collar, Chrome Plated Bronze Dome and 6" (150) High Standpipe.

## **VARIATIONS:**

Side Outlet Body (Fig. 6372)
Variable Standpipe Height
(Specify)
Y NO-HUB Outlet

Flashing Clamp -C

**NOTE:** Dimensions shown in parentheses are in millimeters.

| R Q P |      | Added ASME Note<br>Revised Dwg.<br>Revised Dwg. | JJ<br>RN<br>RN | CL<br>CL<br>AM | WEIGHT<br>POUNDS | VOLUME<br>CUBIC FEET | FIGURE NUMBER 6370 |
|-------|------|-------------------------------------------------|----------------|----------------|------------------|----------------------|--------------------|
| REV.  | DATE | DESCRIPTION                                     | BY             | CKD. BY        |                  |                      | 00.0               |