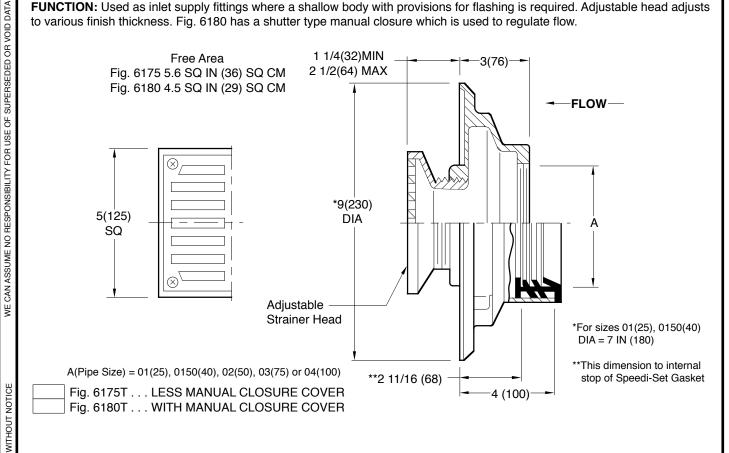

## **ADJUSTABLE RECIRCULATING FITTINGS**

FUNCTION: Used as inlet supply fittings where a shallow body with provisions for flashing is required. Adjustable head adjusts to various finish thickness. Fig. 6180 has a shutter type manual closure which is used to regulate flow.

NOTE: Dimensions shown in parentheses are in millimeters.

| E<br>D<br>C<br>B | 1/5/09<br>12/17/08<br>12/08/08<br>11/20/08 | Revised Function & Heading<br>Revised Variations<br>Revised Variations<br>Added ASME Note | RN<br>RN<br>RN<br>JJ | CL<br>CL<br>CL | - | VOLUME<br>CUBIC FEET | FIGURE NUMBER 6175/6180 |
|------------------|--------------------------------------------|-------------------------------------------------------------------------------------------|----------------------|----------------|---|----------------------|-------------------------|
| REV.             | DATE                                       | DESCRIPTION                                                                               | BY                   | CKD. BY        |   |                      |                         |