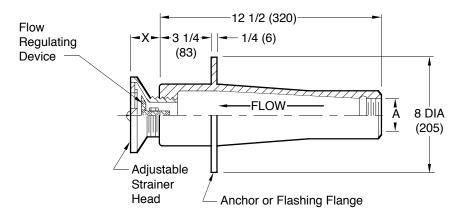

## **ADJUSTABLE RECIRCULATING FITTINGS**

**FUNCTION:** Used in side walls as an inlet fitting. Extra long body designed for placement in poured slab wall. Adjustable head with plug type flow regulating device can be adjusted to meet varying tile thicknesses.

Fig. 6106T . . . THREADED INLET ONLY

| A SIZE                 | MIN   | X MAX | Free Area            |
|------------------------|-------|-------|----------------------|
| 0150(40),02(50),03(75) | 1(25) | 2(51) | 5.6 SQ IN (36) SQ CM |