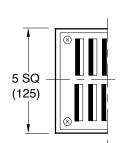

## **ADJUSTABLE RECIRCULATING FITTINGS**

LOCATION

-12 1/2 (320)

FLOW

Anchor or Flashing Flange

A (Pipe Size) = 0150(40), 02(50) or 03(75)

THREADED INLET ONLY

Fig. 6125T with manual closure cover

Fig 6105T with manual closure cover

Fig. 6115T less manual closure cover

| Fig No | MIN X    | MAX     | Free Area           |
|--------|----------|---------|---------------------|
| 6105T  | 1(25)    | 2(51)   | 4.5 SQ IN(29) SQ CM |
| 6115T  | 1(25)    | 2(51)   | 5.6 SQ IN(36) SQ CM |
| 6125T  | 1/2(13)1 | 1/2(38) | 1.5 SQ IN(10) SQ CM |