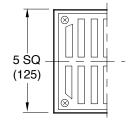

Fig 6105T with manual closure cover

Fig. 6115T less manual closure cover

| Fig No | MIN X    | MAX     | Free Area           |
|--------|----------|---------|---------------------|
| 6105T  | 1(25)    | 2(51)   | 4.5 SQ IN(29) SQ CM |
| 6115T  | 1(25)    | 2(51)   | 5.6 SQ IN(36) SQ CM |
| 6125T  | 1/2(13)1 | 1/2(38) | 1.5 SQ IN(10) SQ CM |