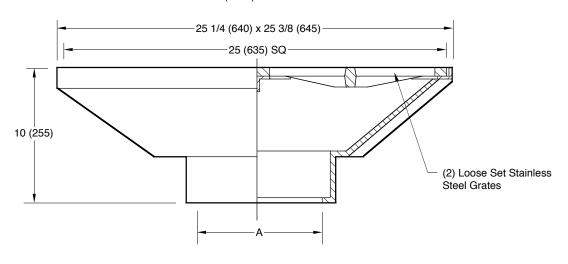

## LARGE CAPACITY - BOTTOM OUTLET

**FUNCTION:** When large grate free area is required for accelerated drainage.

Free Area 296 SQ IN (1910) SQ CM

A (Pipe Size) = 04(100), 05(125), 06(150) or 08(200)

Fig. 6050C. . . CAULK OUTLET Fig. 6050T. . . THREADED OUTLET Fig. 6050Y... NO-HUB OUTLET

## **REGULARLY FURNISHED:**

Fabricated Stainless Steel Body and Frame with Loose Set Fabricated Stainless Steel Grates.

NOTE: Dimensions shown in parentheses are in millimeters.

| M<br>L<br>K<br>J | 5-10-19<br>4-1-14<br>12/16/08<br>12/05/08 | Added Outlets, Revised Variations<br>Rev. Callouts, Reg. Furn., Opt. Mat.<br>Revised Function<br>Revised Function & Variations | MW<br>TBW<br>RN<br>RN | CL<br>AM<br>CL<br>RN | WEIGHT<br>POUNDS | VOLUME<br>CUBIC FEET | FIGURE NUMBER 6050 |
|------------------|-------------------------------------------|--------------------------------------------------------------------------------------------------------------------------------|-----------------------|----------------------|------------------|----------------------|--------------------|
| REV.             | DATE                                      | DESCRIPTION                                                                                                                    | BY                    | CKD. BY              | ]                |                      |                    |