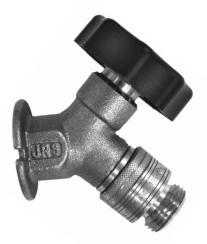

## WATER HAMMER ARRESTERS, HYDRANTS AND ACCESSORIES 500 Series TAG\_\_\_\_\_ Mild Climate, Anti-Siphon Sillcock, Series 560

**Product Description:** Exposed anti-siphon wall faucet for mild climate installations. Complete with external vacuum breaker, rough brass or chrome finish, black handle, brass casing, bronze interior parts, and 3/4" male hose connection. Loose key provided with each sillcock.

## **Features and Benefits:**

- Used in mild climate areas on homes, service stations, churches, motels, and fast food restaurants and in garden, lawn, and other water systems
- A vacuum breaker, backflow protected wall sillcock
- · Loose key furnished with each sillcock