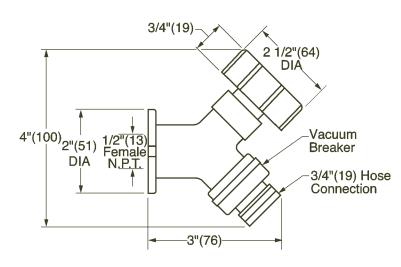

## WATER HAMMER ARRESTERS, HYDRANTS AND ACCESSORIES 500 Series TAG\_\_\_\_\_ Mild Climate, Anti-Siphon Sillcock, Series 560

**Product Description:** Exposed anti-siphon wall faucet for mild climate installations. Complete with external vacuum breaker, rough brass or chrome finish, black handle, brass casing, bronze interior parts, and 3/4" male hose connection. Loose key provided with each sillcock.

Series 560

| Series Number | Inlet Connection       | Finish       |
|---------------|------------------------|--------------|
| 560-10        | 1/2" NPT Female Thread | Rough Brass  |
| 560-11        | 3/4" NPT Female Thread | Rough Brass  |
| 560-12        | 1/2" NPT Female Thread | Rough Chrome |
| 560-13        | 3/4" NPT Female Thread | Rough Chrome |

NOTE: Dimensional data is subject to manufacturing tolerances and change without notice.

NOTES: 1. Dimensional data is subject to manufacturing tolerances and change without notice.

2. The AB1953, California Lead Law, and NSF/ANSI Standard 61-2008 - Drinking System Components are not applicable to JRS Products hydrants as they do not convey/dispense water for human consumption through drinking or cooking.