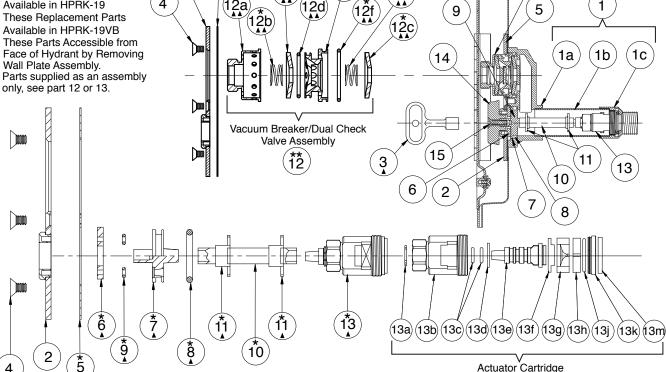

## **GUARDIAN DUAL CHECK HYDRANT PARTS LIST**

▲ These Replacement Parts Available in HPRK-19 ▲ These Replacement Parts Available in HPRK-19VB These Parts Accessible from Face of Hydrant by Removing Wall Plate Assembly. Parts supplied as an assembly

**HYDRANT PARTS LIST DESCRIPTION DESCRIPTION DESCRIPTION** DESCRIPTION NO. NO. NO. NO. 7 12d 1 Casing Assembly Moveable Operator Piece \*\*Small O-Ring 13f \*\*Nylon Thrust Washer Head 12e \*\*Flow Diverter 13g \*\*Rotating Ceramic Disc 1a 8 Moveable Operator O-Ring 12f \*\*Large O-Ring 13h \*\*Fixed Ceramic Disc 1b Casing 9 Drain Hole Seal (2) 13 **Actuator Cartridge** 13j \*\*O-Rina 1c Valve Housing 10 Operator Rod Assembly \*\*O-Ring Gasket Retainer Wall Plate Assembly 13k 2 11 Operator Rod Guides (2) 13a \*\*Retaining Ring 13m \*\*Rubber Seal 3 Key Vacuum Breaker/Dual 12 \*\*Valve Body 13b Wheel Handle 14 4 Wall Plate Securing Screw (5) Check Valve Assembly \*\*Actuator O-Ring (2) 13c 15 Wheel Handle Screw \*\*Vacuum Breaker Housing 12a Wall Plate Gasket \*\*Nylon Thrust Spacer 13d 20 Box Assembly 12b \*\*Spring (2) Stationary Operator Piece 13e \*\*Valve Actuator