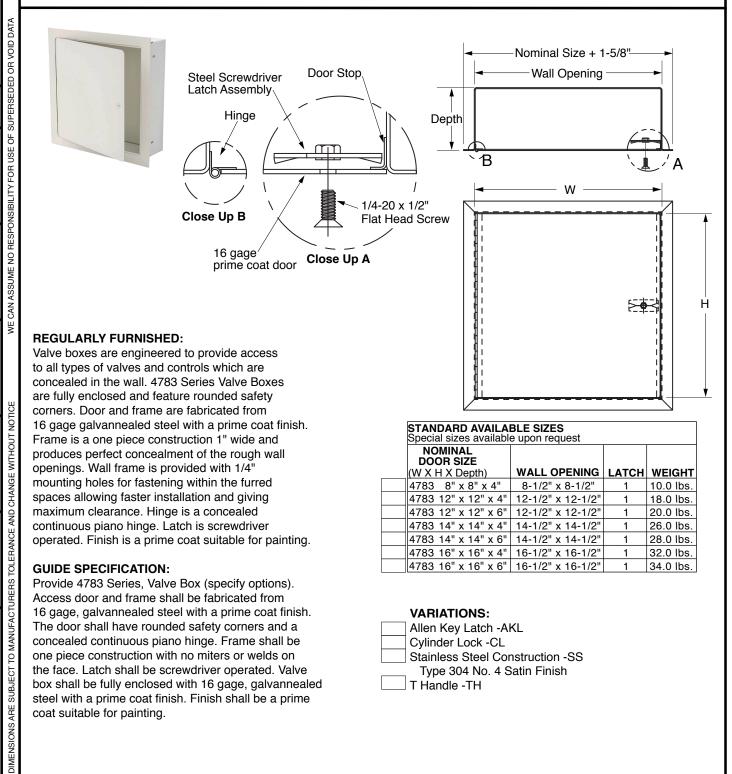

Frame is a one piece construction 1" wide and

mounting holes for fastening within the furred spaces allowing faster installation and giving maximum clearance. Hinge is a concealed continuous piano hinge. Latch is screwdriver operated. Finish is a prime coat suitable for painting.

produces perfect concealment of the rough wall openings. Wall frame is provided with 1/4"

|                                         | STANDARD AVAILABLE SIZES Special sizes available upon request |       |           |  |  |  |  |
|-----------------------------------------|---------------------------------------------------------------|-------|-----------|--|--|--|--|
| NOMINAL<br>DOOR SIZE<br>(W X H X Depth) | WALL OPENING                                                  | LATCH | WEIGHT    |  |  |  |  |
| 4783 8" x 8" x 4"                       | 8-1/2" x 8-1/2"                                               | 1     | 10.0 lbs. |  |  |  |  |
| 4783 12" x 12" x 4"                     | 12-1/2" x 12-1/2"                                             | 1     | 18.0 lbs. |  |  |  |  |
| 4783 12" x 12" x 6"                     | 12-1/2" x 12-1/2"                                             | 1     | 20.0 lbs. |  |  |  |  |
| 4783 14" x 14" x 4"                     | 14-1/2" x 14-1/2"                                             | 1     | 26.0 lbs. |  |  |  |  |
| 4783 14" x 14" x 6"                     | 14-1/2" x 14-1/2"                                             | 1     | 28.0 lbs. |  |  |  |  |
| 4783 16" x 16" x 4"                     | 16-1/2" x 16-1/2"                                             | 1     | 32.0 lbs. |  |  |  |  |
| 4783 16" x 16" x 6"                     | 16-1/2" x 16-1/2"                                             | 1     | 34.0 lbs. |  |  |  |  |

| VARIATIONS:                      |
|----------------------------------|
| Allen Key Latch -AKL             |
| Cylinder Lock -CL                |
| Stainless Steel Construction -SS |
| Type 304 No. 4 Satin Finish      |
| T Handle -TH                     |