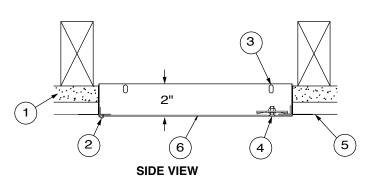

## **DRYWALL BEAD ACCESS DOORS**

- (1) Drywall
- (2) Concealed pivoting rod hinge
- (3) Mounting holes
- 4 Screwdriver operated latch
- (5) Drywall joint compound
- 6 Door

## **REGULARLY FURNISHED:**

Doors are designed for flush installation in drywall surfaces. Door features a concealed hinge that prevents distortion and closes door squarely. Door and frame are fabricated from 16 gage, galvannealed steel with a prime coat finish. Frame has 1/4" mounting holes positioned to allow anchoring directly to study to assure a secure mounting. A drywall bead on the frame allows the drywall joint compound to be applied over the bead at the same time as the joints and corners. Flange has prepunched holes to provide grip for the joint compound and facilitate fastening the flange to framing members with drywall screws. Concealed pivoting rod hinge prevents distortion and closes door squarely. Doors 24" or larger are provided with a continuous piano hinge. Latch is screwdriver operated. Finish is a prime coat suitable for painting.