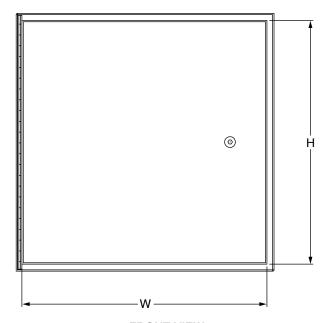

SIDE VIEW

| STANDARD AVAILABLE SIZES<br>Special sizes available upon request |                    |         |           |  |  |  |  |  |
|------------------------------------------------------------------|--------------------|---------|-----------|--|--|--|--|--|
| NOMINAL<br>DOOR SIZE<br>(W X H)                                  | CEILING<br>OPENING | LATCHES | WEIGHT    |  |  |  |  |  |
| 4774 12" x 12"                                                   | 10-1/2" x 10-1/2"  | 1       | 7.3 lbs.  |  |  |  |  |  |
| 4774 18" x 18"                                                   | 16-1/2" x 16-1/2"  | 2       | 12.5 lbs. |  |  |  |  |  |
| 4774 24" x 24"                                                   | 22-1/2" x 22-1/2"  | 2       | 21.8 lbs. |  |  |  |  |  |
| 4774 22" x 30"                                                   | 20-1/2" x 28-1/2"  | 4       | 26.0 lbs. |  |  |  |  |  |