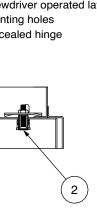

0 3

(1) Door

2 Screwdriver operated latch

③ Mounting holes

4 Concealed hinge

**FRONT VIEW** 

## **REGULARLY FURNISHED:**

Doors are designed for use in a suspended dry wall ceiling as part of a fire rated ceiling assembly. The 4774 Series door, itself, is not fire rated. However, the combination of steel and fire rated tile maintains the fire resistant quality of the ceiling assembly. Door is recessed 1-1/2" to accommodate dual layered ceiling tile. Door is fabricated from 16 gage, galvannealed steel with a prime coat finish. Frame is fabricated from 18 gage, galvannelaed steel with a prime coat finish. Hinge is a continuous piano type. Latch is screwdriver operated.

## **GUIDE SPECIFICATION:**

Provide 4774 Series, ceiling fire resistant access doors (specify options). Access door frame shall be fabricated from 16 gage steel. Access door panel shall be fabricated from 18 gage steel. Door shall be recessed 1-1/2" to accept ceiling tile. Hinge shall be continuous piano type. Latch shall be screwdriver operated.