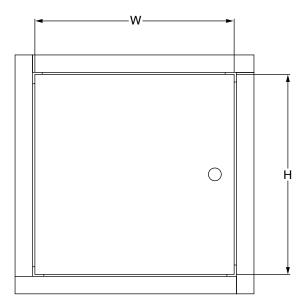

## FIRE RATED CEILING ACCESS DOORS

**FRONT VIEW** 

| STANDARD AVAILABLE SIZES        |                                                                                                                                                                                                                            |                                                                                                                                                                                                                                                                                                                                                                                                                                                                                                         |                 |                           |  |  |  |  |
|---------------------------------|----------------------------------------------------------------------------------------------------------------------------------------------------------------------------------------------------------------------------|---------------------------------------------------------------------------------------------------------------------------------------------------------------------------------------------------------------------------------------------------------------------------------------------------------------------------------------------------------------------------------------------------------------------------------------------------------------------------------------------------------|-----------------|---------------------------|--|--|--|--|
|                                 | liable upon reques                                                                                                                                                                                                         | ι                                                                                                                                                                                                                                                                                                                                                                                                                                                                                                       |                 |                           |  |  |  |  |
| NOMINAL<br>DOOR SIZE<br>(W X H) | CEILING<br>OPENING                                                                                                                                                                                                         | WALL<br>OPENING                                                                                                                                                                                                                                                                                                                                                                                                                                                                                         | LATCHES         | WEIGHT                    |  |  |  |  |
| 4773 8" x 8"                    | 9-5/8" x 9-5/8"                                                                                                                                                                                                            | 8-3/8" x 8-3/8"                                                                                                                                                                                                                                                                                                                                                                                                                                                                                         | 1               | 11 lbs.                   |  |  |  |  |
| 4773 10" x 10"                  | 11-5/8" x 11-5/8"                                                                                                                                                                                                          | 10-3/8" x 10-3/8"                                                                                                                                                                                                                                                                                                                                                                                                                                                                                       | 1               | 12 lbs.                   |  |  |  |  |
| 4773 12" x 12"                  | 13-5/8" x 13-5/8"                                                                                                                                                                                                          | 12-3/8" x 12-3/8"                                                                                                                                                                                                                                                                                                                                                                                                                                                                                       | 1               | 15 lbs.                   |  |  |  |  |
| 4773 14" x 14"                  | 15-5/8" x 15-5/8"                                                                                                                                                                                                          | 14-3/8" x 14-3/8"                                                                                                                                                                                                                                                                                                                                                                                                                                                                                       | 1               | 17 lbs.                   |  |  |  |  |
| 4773 16" x 16"                  | 17-5/8" x 17-5/8"                                                                                                                                                                                                          | 16-3/8" x 16-3/8"                                                                                                                                                                                                                                                                                                                                                                                                                                                                                       | 1               | 18 lbs.                   |  |  |  |  |
| 4773 18" x 18"                  | 19-5/8" x 19-5/8"                                                                                                                                                                                                          | 18-3/8" x 18-3/8"                                                                                                                                                                                                                                                                                                                                                                                                                                                                                       | 1               | 20 lbs.                   |  |  |  |  |
| 4773 18" x 24"                  | 19-5/8" x 25-5/8"                                                                                                                                                                                                          | 18-3/8" x 24-3/8"                                                                                                                                                                                                                                                                                                                                                                                                                                                                                       | 1               | 26 lbs.                   |  |  |  |  |
| 4773 20" x 20"                  | 21-5/8" x 21-5/8"                                                                                                                                                                                                          | 20-3/8" x 20-3/8"                                                                                                                                                                                                                                                                                                                                                                                                                                                                                       | 1               | 24 lbs.                   |  |  |  |  |
| 4773 22" x 30"                  | 23-5/8" x 31-5/8"                                                                                                                                                                                                          | 22-3/8" x 30-3/8"                                                                                                                                                                                                                                                                                                                                                                                                                                                                                       | 2               | 28 lbs.                   |  |  |  |  |
| 4773 22" x 36"                  | 23-5/8" x 37-5/8"                                                                                                                                                                                                          | 22-3/8" x 36-3/8"                                                                                                                                                                                                                                                                                                                                                                                                                                                                                       | 2               | 40 lbs.                   |  |  |  |  |
| 4773 24" x 24"                  | 25-5/8" x 25-5/8"                                                                                                                                                                                                          | 24-3/8" x 24-3/8"                                                                                                                                                                                                                                                                                                                                                                                                                                                                                       | 1               | 28 lbs.                   |  |  |  |  |
| 4773 24" x 36"                  | 25-5/8" x 37-5/8"                                                                                                                                                                                                          | 24-3/8" x 36-3/8"                                                                                                                                                                                                                                                                                                                                                                                                                                                                                       | 2               | 40 lbs.                   |  |  |  |  |
|                                 | Special sizes ava  NOMINAL DOOR SIZE (W X H)  4773 8" x 8"  4773 10" x 10"  4773 12" x 12"  4773 14" x 14"  4773 16" x 16"  4773 18" x 18"  4773 18" x 24"  4773 20" x 20"  4773 22" x 30"  4773 22" x 36"  4773 24" x 24" | Special sizes available upon reques   NOMINAL     DOOR SIZE     (W X H)   CEILING     4773   8" x 8"   9-5/8" x 9-5/8"     4773   10" x 10"   11-5/8" x 11-5/8"     4773   12" x 12"   13-5/8" x 13-5/8"     4773   14" x 14"   15-5/8" x 15-5/8"     4773   16" x 16"   17-5/8" x 17-5/8"     4773   18" x 18"   19-5/8" x 19-5/8"     4773   18" x 24"   19-5/8" x 25-5/8"     4773   20" x 20"   21-5/8" x 21-5/8"     4773   22" x 30"   23-5/8" x 31-5/8"     4773   24" x 24"   25-5/8" x 25-5/8" | CEILING OPENING | CEILING OPENING   LATCHES |  |  |  |  |