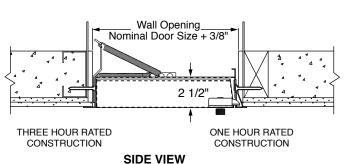

## **GUIDE SPECIFICATION:**

Provide 4773 Series, Fire Rated Ceiling Access Doors (specify options). Access door frame shall be fabricated from 16 gage galvannealed steel with a prime coat finish and provided with masonry anchors and bolt holes. Access door panel shall be fabricated from 20 gage, galvannealed steel with a prime coat finish. Door shall be filled with 2" thick, fire rated insulation, and be welded pan type. Access door shall have automatic closer, be self-latching and contain interior latch release. Exterior latching shall be recessed and universal self-latching bolt, operated by either a knurled knob or flush key. Finish shall be a prime coat suitable for painting. Access door and fire door assembly rated at 1 1/2 hours.

| STANDARD AVAILABLE SIZES        |                                                                                                                                                                                                                            |                                                                                                                                                                                                                                                                                                                                                                                                                                                                                                         |                 |                           |  |  |  |  |
|---------------------------------|----------------------------------------------------------------------------------------------------------------------------------------------------------------------------------------------------------------------------|---------------------------------------------------------------------------------------------------------------------------------------------------------------------------------------------------------------------------------------------------------------------------------------------------------------------------------------------------------------------------------------------------------------------------------------------------------------------------------------------------------|-----------------|---------------------------|--|--|--|--|
|                                 | liable upon reques                                                                                                                                                                                                         | ι                                                                                                                                                                                                                                                                                                                                                                                                                                                                                                       |                 |                           |  |  |  |  |
| NOMINAL<br>DOOR SIZE<br>(W X H) | CEILING<br>OPENING                                                                                                                                                                                                         | WALL<br>OPENING                                                                                                                                                                                                                                                                                                                                                                                                                                                                                         | LATCHES         | WEIGHT                    |  |  |  |  |
| 4773 8" x 8"                    | 9-5/8" x 9-5/8"                                                                                                                                                                                                            | 8-3/8" x 8-3/8"                                                                                                                                                                                                                                                                                                                                                                                                                                                                                         | 1               | 11 lbs.                   |  |  |  |  |
| 4773 10" x 10"                  | 11-5/8" x 11-5/8"                                                                                                                                                                                                          | 10-3/8" x 10-3/8"                                                                                                                                                                                                                                                                                                                                                                                                                                                                                       | 1               | 12 lbs.                   |  |  |  |  |
| 4773 12" x 12"                  | 13-5/8" x 13-5/8"                                                                                                                                                                                                          | 12-3/8" x 12-3/8"                                                                                                                                                                                                                                                                                                                                                                                                                                                                                       | 1               | 15 lbs.                   |  |  |  |  |
| 4773 14" x 14"                  | 15-5/8" x 15-5/8"                                                                                                                                                                                                          | 14-3/8" x 14-3/8"                                                                                                                                                                                                                                                                                                                                                                                                                                                                                       | 1               | 17 lbs.                   |  |  |  |  |
| 4773 16" x 16"                  | 17-5/8" x 17-5/8"                                                                                                                                                                                                          | 16-3/8" x 16-3/8"                                                                                                                                                                                                                                                                                                                                                                                                                                                                                       | 1               | 18 lbs.                   |  |  |  |  |
| 4773 18" x 18"                  | 19-5/8" x 19-5/8"                                                                                                                                                                                                          | 18-3/8" x 18-3/8"                                                                                                                                                                                                                                                                                                                                                                                                                                                                                       | 1               | 20 lbs.                   |  |  |  |  |
| 4773 18" x 24"                  | 19-5/8" x 25-5/8"                                                                                                                                                                                                          | 18-3/8" x 24-3/8"                                                                                                                                                                                                                                                                                                                                                                                                                                                                                       | 1               | 26 lbs.                   |  |  |  |  |
| 4773 20" x 20"                  | 21-5/8" x 21-5/8"                                                                                                                                                                                                          | 20-3/8" x 20-3/8"                                                                                                                                                                                                                                                                                                                                                                                                                                                                                       | 1               | 24 lbs.                   |  |  |  |  |
| 4773 22" x 30"                  | 23-5/8" x 31-5/8"                                                                                                                                                                                                          | 22-3/8" x 30-3/8"                                                                                                                                                                                                                                                                                                                                                                                                                                                                                       | 2               | 28 lbs.                   |  |  |  |  |
| 4773 22" x 36"                  | 23-5/8" x 37-5/8"                                                                                                                                                                                                          | 22-3/8" x 36-3/8"                                                                                                                                                                                                                                                                                                                                                                                                                                                                                       | 2               | 40 lbs.                   |  |  |  |  |
| 4773 24" x 24"                  | 25-5/8" x 25-5/8"                                                                                                                                                                                                          | 24-3/8" x 24-3/8"                                                                                                                                                                                                                                                                                                                                                                                                                                                                                       | 1               | 28 lbs.                   |  |  |  |  |
| 4773 24" x 36"                  | 25-5/8" x 37-5/8"                                                                                                                                                                                                          | 24-3/8" x 36-3/8"                                                                                                                                                                                                                                                                                                                                                                                                                                                                                       | 2               | 40 lbs.                   |  |  |  |  |
|                                 | Special sizes ava  NOMINAL DOOR SIZE (W X H)  4773 8" x 8"  4773 10" x 10"  4773 12" x 12"  4773 14" x 14"  4773 16" x 16"  4773 18" x 18"  4773 18" x 24"  4773 20" x 20"  4773 22" x 30"  4773 22" x 36"  4773 24" x 24" | Special sizes available upon reques   NOMINAL     DOOR SIZE     (W X H)   CEILING     4773   8" x 8"   9-5/8" x 9-5/8"     4773   10" x 10"   11-5/8" x 11-5/8"     4773   12" x 12"   13-5/8" x 13-5/8"     4773   14" x 14"   15-5/8" x 15-5/8"     4773   16" x 16"   17-5/8" x 17-5/8"     4773   18" x 18"   19-5/8" x 19-5/8"     4773   18" x 24"   19-5/8" x 25-5/8"     4773   20" x 20"   21-5/8" x 21-5/8"     4773   22" x 30"   23-5/8" x 31-5/8"     4773   24" x 24"   25-5/8" x 25-5/8" | CEILING OPENING | CEILING OPENING   LATCHES |  |  |  |  |