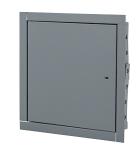

## FIRE RATED CEILING ACCESS DOORS

**FRONT VIEW** 

## **REGULARLY FURNISHED:**

The 4773 Series Doors should be utilized when providing access in fire rated walls and ceilings. 4773 Series Doors have heavy-duty spring closures to ensure positive latching when panel closes. An interior latch release is also included on all doors to enable unlocking from inside. Door is fabricated from 20 gage, galvannealed steel with a prime coat finish. Door panel is provided with 2" of insulation in a sandwich type construction. Frame is fabricated from 16 gage, galvannealed steel with a prime coat finish and provided with masonry anchors and bolt holes. Hinge is fully concealed and mounted on the long side of the rectangular door panel. Exterior latch is a dual purpose lock that features a knurled knob and key operation. Both are provided at time of shipping. Interior latch release slide is included enabling door to be opened from the inside.