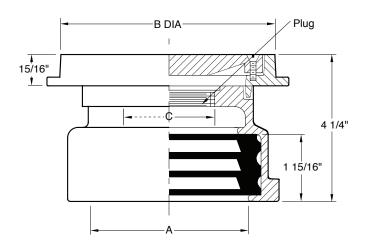

## **Features and Benefits:**

- · Round non-adjustable floor cleanout
- A.B.S. tapered threaded plug
- Heavy-duty Scoriated cast iron top
- Push-on type cleanout (L sized for service weight or no-hub cast iron, LXH sized for extra heavy cast iron or PVC pipe 2-4", LPVC for 6" PVC pipe.)

Series 420

| Series Number | Pipe Size-"A" | Top Size-"B" | Plug Size-"C" |
|---------------|---------------|--------------|---------------|
| 420-L02       | 2"            | 6-1/4"       | 3-1/2"        |
| 420-L03       | 3"            | 6-1/4"       | 3-1/2"        |
| 420-L04       | 4"            | 6-1/4        | 3-1/2"        |
| 420-L06       | 6"            | 8-1/4"       | 4"            |
| 420-LXH02     | 2"            | 6-1/4"       | 3-1/2"        |
| 420-LXH03     | 3"            | 6-1/4"       | 3-1/2"        |
| 420-LXH04     | 4"            | 6-1/4"       | 3-1/2"        |
| 420-LXH06     | 6"            | 8-1/4"       | 4"            |
| 420-LPVC06    | 6"            | 8-1/4"       | 4"            |