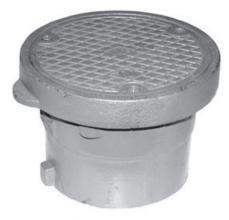

## Round Non-Adjustable Heavy-Duty Cleanout Top, Series 420

**Product Description:** Used in industrial and commercial buildings where floors are subject to heavy load traffic.

## **Features and Benefits:**

- · Round non-adjustable floor cleanout
- A.B.S. tapered threaded plug
- Heavy-duty Scoriated cast iron top
- Push-on type cleanout (L sized for service weight or no-hub cast iron, LXH sized for extra heavy cast iron or PVC pipe 2-4", LPVC for 6" PVC pipe.)