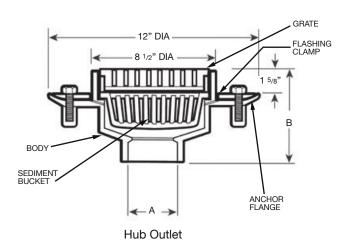

## **200 Series PVC Floor Drain, Series 225**

| TAG |  |
|-----|--|
|     |  |

**Product Description:** Recommended for use in light traffic areas where a shallow drain is required. This floor drain is produced from high strength, chemically resistant PVC; ensuring it is tough, durable and capable of withstanding job site abuse. The floor drain consists of an 8" diameter grate, body, seepage holes, sediment bucket, flange and flashing clamp. In on-grade applications the flange acts as an anchor. When installed in waterproof floors, the flashing clamp is used for clamping of membrane.

Series 225

| Series Number | Material<br>Type | Description                                  | A<br>Outlet<br>Size | В                                 | Outlet<br>Type |
|---------------|------------------|----------------------------------------------|---------------------|-----------------------------------|----------------|
| 225-H03       | PVC              | Floor Drain Body, Grate, and Sediment Bucket | 3"                  | 5 <sup>13</sup> / <sub>16</sub> " | Hub            |
| 225-H04       | PVC              | Floor Drain Body, Grate, and Sediment Bucket | 4"                  | 6 <sup>1</sup> /16"               | Hub            |
| 225-10        | PVC              | Grate                                        | -                   | -                                 | -              |
| 225-11        | PVC              | Sediment Bucket                              | -                   | -                                 | -              |