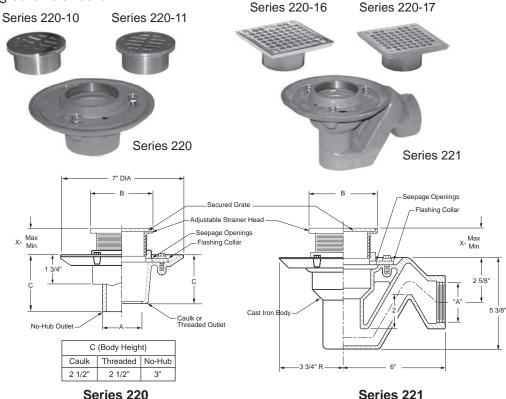

## **Shower Drain, Series 220 - 221**

Product Description: Cast iron shower drain with adjustable strainer head.

## **Features and Benefits:**

- Available with 4" round polished bronze or chrome plated top with 3" threaded shank
- Available with 5" square nickel bronze or chrome plated top with 3" threaded shank
- Cast iron body coated to protect against corrosion
- Available with bottom or side outlet bodies
- Side outlet body provided with integral trap
- 2" Threaded outlet available for both bottom or side outlet bodies
- 2" Caulk and No-Hub outlet available for bottom outlet body only
- Flashing collar standard

| Series Number | Description                               | Outlet Size "A" |                              | Outlet Type       |
|---------------|-------------------------------------------|-----------------|------------------------------|-------------------|
| 220-C02       | Shower Drain, Body Only                   | 2"              |                              | Caulk             |
| 220-Y02       |                                           | 2"              |                              | No-Hub            |
| 220-T02       | Shower Drain, Body Only                   | 2"              |                              | Threaded          |
| 221-T02       | Shower Drain w/Trap, Body Only            | 2"              |                              | Threaded          |
|               |                                           | Тор             | x- <mark>Min.</mark><br>Max. |                   |
| Series Number | Description                               | Size "B"        | ^⁻Max.                       | Pipe Size         |
| 220-10        | Adjustable Round Chrome Plated Strainer   | 3 3/4"          | 1"- 1 7/8"                   | 3" Threaded Shank |
| 220-11        | Adjustable Round Polished Bronze Strainer | 3 3/4"          | 1"- 1 7/8"                   | 3" Threaded Shank |
| 220-16        | Adjustable Square Chrome Plated Strainer  | 5"              | 1 3/8"- 2 1/4"               | 3" Threaded Shank |
| 220-17        | Adjustable Square Nickel Bronze Strainer  | 5"              | 1 3/8"- 2 1/4"               | 3" Threaded Shank |