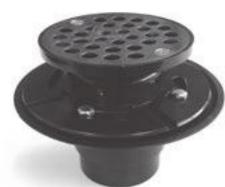

## FLOOR DRAINS AND ACCESSORIES

200 Series TAG

**PVC and ABS Tiled Shower Drains, Series 215-216** 

Product Description: PVC or ABS tiled adjustable shower drain with stainless steel grate.

## **Features and Benefits:**

- Fits over 2" and inside 3" Sch 40 DWV pipe
- 4 1/4" round secured stainless steel grate with 2" threaded shank
- · Plastic rim allows easy grate replacement
- Adjustable strainer head to meet finish floor level
- · Flashing collar with seepage openings
- Clamp ring features keyhole slots for versatility and durability
- · Reversible flashing collar for high/low adjustment
- · Threaded brass insert in body for clamping collar bolts
- IAPMO listed