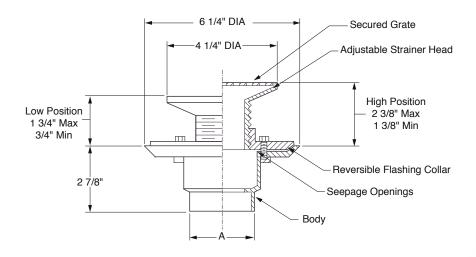

## **Features and Benefits:**

- Fits over 2" and inside 3" Sch 40 DWV pipe
- 4 1/4" round secured stainless steel grate with 2" threaded shank
- · Plastic rim allows easy grate replacement
- Adjustable strainer head to meet finish floor level
- · Flashing collar with seepage openings
- Clamp ring features keyhole slots for versatility and durability
- · Reversible flashing collar for high/low adjustment
- · Threaded brass insert in body for clamping collar bolts
- IAPMO listed

Series 215-216

Series 215

| Serie | s Number   | Description                               | Outlet Size "A" | Outlet Type |
|-------|------------|-------------------------------------------|-----------------|-------------|
|       | 215-H02X03 | ABS Shower Drain Body and Stainless Grate | 2"x3"           | Hub x Slip  |
|       | 216-H02X03 | PVC Shower Drain Body and Stainless Grate | 2"x3"           | Hub x Slip  |

Note: Dimensional data is subject to manufacturing tolerances and change without notice.