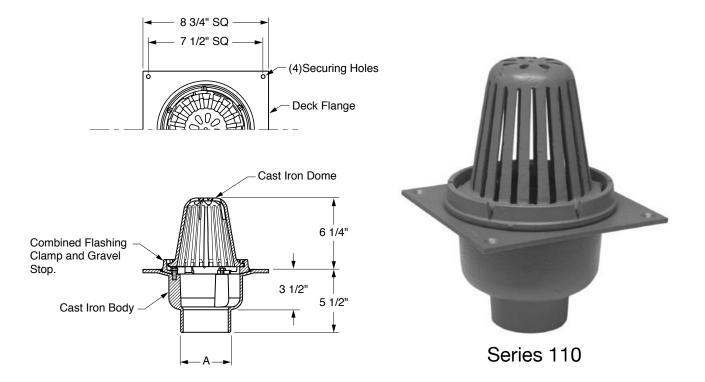

## **ROOF DRAINS AND ACCESSORIES** 100 Series Small Area Roof Drain, Series 110

**Product Description:** This small area roof drain is recommended for use on flat roof installation. The roof drain is regularly furnished with a cast iron body, combination flashing clamp and gravel stop, and 6" high cast iron dome.

## Features and Benefits:

- · Used on flat roof applications
- Roof drain body, combination flashing clamp and gravel stop, and dome are all cast iron
- · Regularly furnished with 6" high cast iron dome
- · All components are coated to protect against corrosion

| Series Number | Description          | Outlet Size "A" | Outlet Type |
|---------------|----------------------|-----------------|-------------|
| 110-Y02       | Cast Iron Roof Drain | 2"              | No-Hub      |
| 110-Y03       | Cast Iron Roof Drain | 3"              | No-Hub      |
| 110-Y04       | Cast Iron Roof Drain | 4"              | No-Hub      |