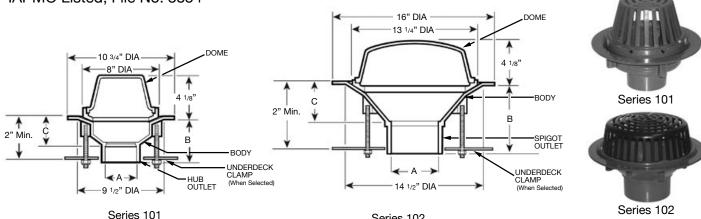

## 100 Series **PVC Roof Drain, Series 101 and 102**

| TAG |  |
|-----|--|
|     |  |

Product Description: Recommended for roof drainage systems. This PVC roof drain has excellent weathering characteristics; it will resist rust and corrosion. The body of the PVC roof drain is inert to all roof deck and roofing materials. The roof drain consists of a large sump, a combined flashing collar and gravel stop, and dome.

IAPMO Listed, File No. 3854

Series 102

| Series Number | Material<br>Type | Description                         | A<br>Outlet<br>Size | В                                 | С                               | Outlet<br>Type |
|---------------|------------------|-------------------------------------|---------------------|-----------------------------------|---------------------------------|----------------|
| 101-H02       | PVC              | Roof Drain with Dome                | 2"                  | 3 <sup>7</sup> /8"                | 2 <sup>5</sup> /8"              | Hub            |
| 101-H03       | PVC              | Roof Drain with Dome                | 3"                  | 4 <sup>1</sup> / <sub>2</sub> "   | 2 <sup>5</sup> /8"              | Hub            |
| 101-H04       | PVC              | Roof Drain with Dome                | 4"                  | 4 <sup>3</sup> / <sub>4</sub> "   | 2 <sup>5</sup> / <sub>8</sub> " | Hub            |
| 101-10        | PVC              | Flashing Collar for 2", 3" & 4" RD  | -                   | -                                 | ı                               | ı              |
| 101-11        | PVC              | Dome for 2", 3" & 4" RD             | -                   | -                                 | ı                               | ı              |
| 101-12        | Steel            | Under Deck Clamp for 2", 3" & 4" RD | -                   | -                                 | ı                               | ı              |
| 102-S06       | PVC              | Roof Drain with ABS Dome            | 6"                  | 4 <sup>13</sup> / <sub>32</sub> " | 3 <sup>1</sup> / <sub>2</sub> " | Spigot         |
| 102-S08       | PVC              | Roof Drain with ABS Dome            | 8"                  | 4 <sup>13</sup> / <sub>32</sub> " | 2 <sup>3</sup> / <sub>4</sub> " | Spigot         |
| 102-10        | PVC              | Flashing Collar for 6" & 8" RD      | -                   | -                                 | -                               | -              |
| 102-11        | ABS              | Dome for 6" & 8" RD                 | _                   | -                                 | -                               | -              |
| 102-12        | Steel            | Under Deck Clamp for 6" & 8" RD     |                     |                                   |                                 |                |