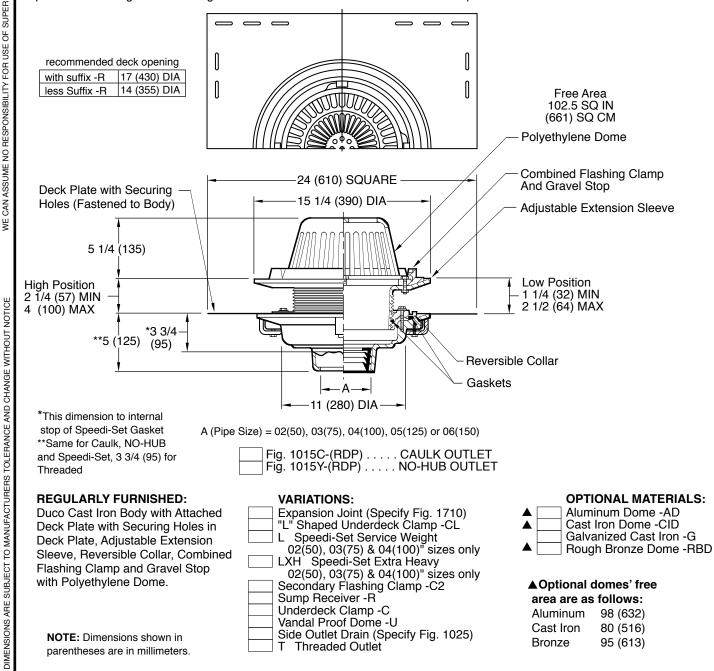

## SPECIAL PURPOSE ROOF DRAIN

## ROOF DRAIN WITH ADJUSTABLE EXTENSION

FUNCTION: Used in flat roofs of any construction. The adjustable extension sleeve permits adjustment from a minimum of 1 1/4" (32) to a maximum of 4" (100), easily accommodating up to 2 3/4"(70) of varying insulation thicknesses. The positive threading allows smooth perimeter movement and circumferential support of the top at any adjusted elevation. Large low profile dome provides sufficient free area for quick drainage of rainwater and protection against debris. Attached wide deck plate has securing holes enabling drain to be secured to the roof deck from the top surface of the roof.