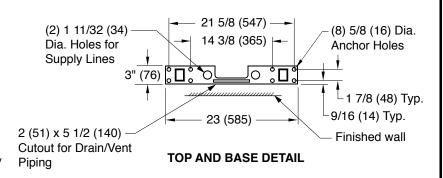

## WITH SUPPORTING STUDS AND WASTE FITTING, ADJUSTABLE COUPLING

**NOTE:** The rough-in dimensions listed on this drawing are based on current information available to Jay R. Smith by the fixture manufacturers. We recommend that you verify these dimensions with the fixture manufacturer. We will not accept responsibility for rough-in dimension changes by the fixture manufacturer.

## ROUGH-IN TABLE

| FIXTURE MFG. | NAME | NUMBER | SIZE | Α | В | D | E | F |
|--------------|------|--------|------|---|---|---|---|---|
|              |      |        |      |   |   |   |   |   |

**NOTE:** Dimensions shown in parenthesis are in millimeters.