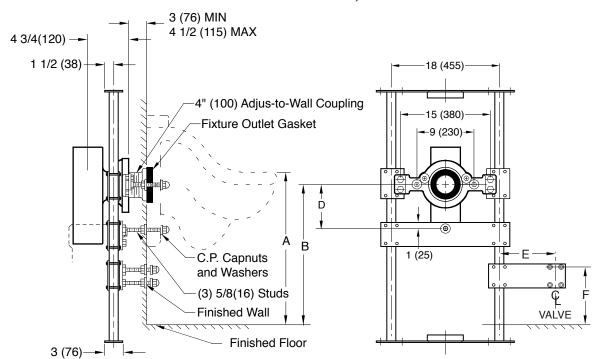

## WITH SUPPORTING STUDS AND WASTE FITTING, ADJUSTABLE COUPLING

**NOTE:** The rough-in dimensions listed on this drawing are based on current information available to Jay R. Smith by the fixture manufacturers. We recommend that you verify these dimensions with the fixture manufacturer. We will not accept responsibility for rough-in dimension changes by the fixture manufacturer.

NOTE: The water closet gasket regularly furnished is made of molded neoprene and designed to fit water closet outlet dimensions and configurations shown in ANSI Standard A112.19.2M-1982, Figure 13B. If gasket is not found to be compatible to fixture due to nonconformance of said fixture to ANSI A112.19.2M, then fixture manufacturer shall be consulted for a suitable gasket recommendation. Jay R. Smith assumes no liability for connections to fixtures which do not conform to these standards.

## ROUGH-IN TABLE

| FIXTURE MFG. | NAME | NUMBER | SIZE | Α | В | D | E | F |
|--------------|------|--------|------|---|---|---|---|---|
|              |      |        |      |   |   |   |   |   |

**NOTE:** Dimensions shown in parenthesis are in millimeters.