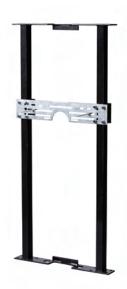

Saver® Fixture Support will accommodate a variety of fixture manufacturers in several configurations:

- Off-the-floor urinals.
- Off-the-floor lavatories (exposed arms, concealed hangers).
- Off-the-floor water coolers.
- Off-the-floor sinks.

The Labor Saver® offers versatility in supporting a single fixture on one wall or may be used to support two fixtures, each mounted on the opposite sides of a wall.

Symmetric Design Series



Urinal support for Off-the-Floor urinals with supporting and bearing studs (Figure #0617) and electric water cooler support (Figure #0831)

Visit www.jrsmith.com to see our product offering and other resources.



JAY R. SMITH MFG. CO.

Plumbing and Drainage Products
P.O. Box 3237 • Montgomery, AL 36109-0237
Tel 800-467-6484 • 334-277-8520 • Fax 334-272-7396



Urinal support for Off-the-Floor urinals with hanger plate for blowout and washout urinals (Figure #0616) and lavatory support with concealed hangers (Figure #0801)



Lavatory support with Exposed Arms (Figure #0760)

## **Benefits**

- Conforms to the applicable ASTM Specifications
- Meets or exceeds the applicable requirements of ASME A112.6.1 M
- IAPMO Listed, File #1618
- Patented