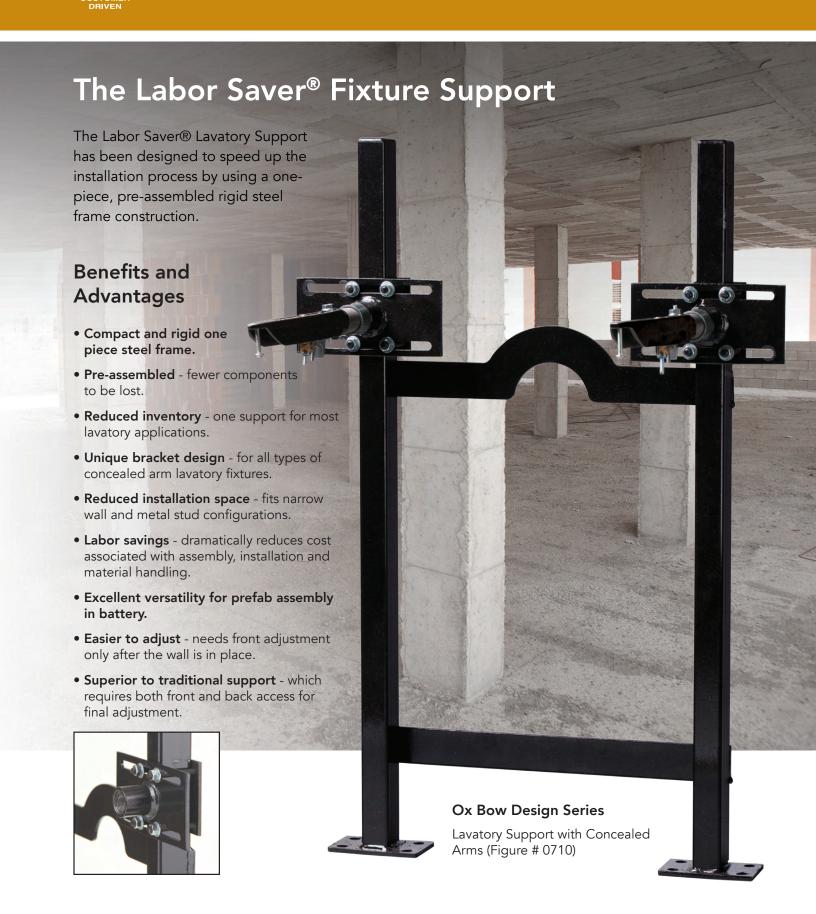

JAY R. SMITH MFG. CO.

Plumbing and Drainage Products
P.O. Box 3237 • Montgomery, AL 36109-0237
Tel 800-467-6484 • 334-277-8520 • Fax 334-272-7396

Urinal support for Off-the-Floor urinals with hanger plate for blowout and washout urinals (Figure #0616) and lavatory support with concealed hangers (Figure #0801)