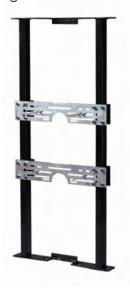

JAY R. SMITH MFG. CO.

Plumbing and Drainage Products
P.O. Box 3237 • Montgomery, AL 36109-0237
Tel 800-467-6484 • 334-277-8520 • Fax 334-272-7396

Urinal support for Off-the-Floor urinals with hanger plate for blowout and washout urinals (Figure #0616) and lavatory support with concealed hangers (Figure #0801)