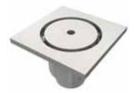

9642-9643 14 Gauge Stainless Steel Floor, Area & Indirect Waste Drains

9646 General Purpose Floor Cleanout 6"(150) Round & 6 1/2"(165) Square

9680 Large General Purpose Roof Drain

9682 General Purpose Roof Drain 10 1/2"(267) Diameter