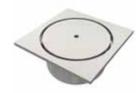

9642-9643 14 Gauge Stainless Steel Floor, Area & Indirect Waste Drains

9646 General Purpose Floor Cleanout 6"(150) Round & 6 1/2"(165) Square

9680 Large General Purpose Roof Drain

9682 General Purpose Roof Drain 10 1/2"(267) Diameter