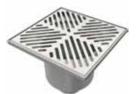

## SMITH STAINLESS STEEL DRAINS 9600 SERIES

9600 General Purpose Floor Drain with Adjustable Strainer Head for Light Duty Use

9610 General Purpose Floor Drain for Medium Duty Use

9614(-S) General Purpose Floor Drain Square Top

9614(-SRF) Special Purpose Floor Drain with Heavy Duty Rim Flow Grate

9614-9615 General Purpose Floor Drain for Medium Duty Use Round Top

9620-21(-S) General Purpose Floor Drain Square Top

9620-21(-SRF) Special Purpose Floor Drain with Heavy Duty Rim Flow Grate