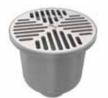

9620-9622 General Purpose Floor Drain for Medium Duty Use Round Top

9630-32(-SRF) Special Purpose Floor Drain with Heavy Duty Rim Flow Grate

9630-32(-SGB) General Purpose Area/Floor Drain Square Top Bar Grate

9630-9633 General Purpose Floor Drain for Medium Duty Use Round Top

9635-38(-SRF) Special Purpose Floor Drain with Heavy Duty Rim Flow Grate

9635-38(-SBG) General Purpose Area/Floor Drain Square Top Bar Grate