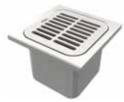

9642-9643 14 Gauge Stainless Steel Floor, Area & Indirect Waste Drains

9646 General Purpose Floor Cleanout 6"(150) Round & 6 1/2"(165) Square

9680 Large General Purpose Roof Drain

9682 General Purpose Roof Drain 10 1/2"(267) Diameter