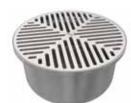

## SMITH STAINLESS STEEL DRAINS 9600 SERIES

9600 General Purpose Floor Drain with Adjustable Strainer Head for Light Duty Use

9610 General Purpose Floor Drain for Medium Duty Use

9614(-S) General Purpose Floor Drain Square Top