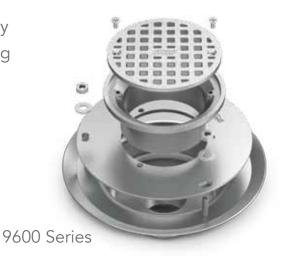

## SMITH STAINLESS STEEL DRAINS 9600 SERIES

## SMITH STAINLESS STEEL DRAINS 9600 SERIES

9600 General Purpose Floor Drain with Adjustable Strainer Head for Light Duty Use

9610 General Purpose Floor Drain for Medium Duty Use

9614(-S) General Purpose Floor Drain Square Top