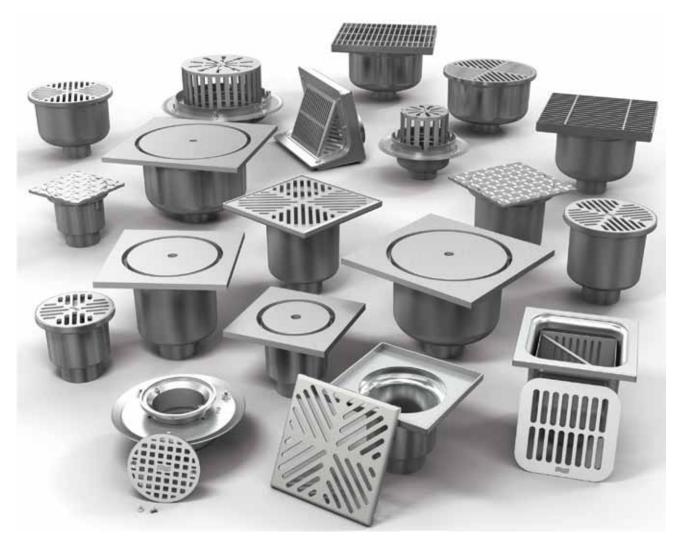

## SMITH STAINLESS STEEL DRAINS 9600 SERIES

## Floor Drains • Floor Sinks • Cleanouts • Roof Drains

Jay R. Smith Mfg. Co. produces durable, sanitary and corrosion-resistant drains which offer lifelong service and enhanced custom appearance.

## SMITH STAINLESS STEEL DRAINS 9600 SERIES

9600 General Purpose Floor Drain with Adjustable Strainer Head for Light Duty Use

9610 General Purpose Floor Drain for Medium Duty Use

9614(-S) General Purpose Floor Drain Square Top