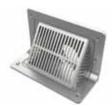

General Purpose Floor Drain Square Top



9620-21(-SRF) Special Purpose Floor Drain with Heavy Duty Rim Flow Grate



9620-9622 General Purpose Floor Drain for Medium Duty Use Round Top



9630-32(-SRF) Special Purpose Floor Drain with Heavy Duty Rim Flow Grate



9630-32(-SGB) General Purpose Area/Floor Drain Square Top Bar Grate



9630-9633 General Purpose Floor Drain for Medium Duty Use Round Top



9635-38(-SRF) Special Purpose Floor Drain with Heavy Duty Rim Flow Grate



9635-38(-SBG) General Purpose Area/Floor Drain Square Top Bar Grate



9642-9643 14 Gauge Stainless Steel Floor, Area & Indirect Waste Drains





9646 General Purpose Floor Cleanout 6"(150) Round & 6 1/2"(165) Square



9680 Large General Purpose Roof Drain



9682 General Purpose Roof Drain 10 1/2"(267) Diameter



9685 Scupper Drain



JAY R. **SMITH MFG. CO**.

## www.jrsmith.com