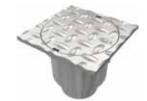

## SMITH STAINLESS STEEL DRAINS 9600 SERIES

9600 General Purpose Floor Drain with Adjustable Strainer Head for Light Duty Use

9610 General Purpose Floor Drain for Medium Duty Use

9614(-S) General Purpose Floor Drain Square Top

9614(-SRF) Special Purpose Floor Drain with Heavy Duty Rim Flow Grate

9614-9615 General Purpose Floor Drain for Medium Duty Use Round Top

9620-21(-S) General Purpose Floor Drain Square Top

9620-21(-SRF) Special Purpose Floor Drain with Heavy Duty Rim Flow Grate