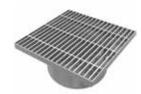

9620-9622 General Purpose Floor Drain for Medium Duty Use Round Top

9630-32(-SRF) Special Purpose Floor Drain with Heavy Duty Rim Flow Grate

9630-32(-SGB) General Purpose Area/Floor Drain Square Top Bar Grate

9630-9633 General Purpose Floor Drain for Medium Duty Use Round Top

9635-38(-SRF) Special Purpose Floor Drain with Heavy Duty Rim Flow Grate

9635-38(-SBG) General Purpose Area/Floor Drain Square Top Bar Grate