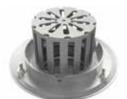

9642-9643 14 Gauge Stainless Steel Floor, Area & Indirect Waste Drains

9646 General Purpose Floor Cleanout 6"(150) Round & 6 1/2"(165) Square

9680 Large General Purpose Roof Drain

9682 General Purpose Roof Drain 10 1/2"(267) Diameter