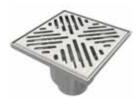

9614(-SRF) Special Purpose Floor Drain with Heavy Duty Rim Flow Grate

9614-9615 General Purpose Floor Drain for Medium Duty Use Round Top

9620-21(-S) General Purpose Floor Drain Square Top

9620-21(-SRF) Special Purpose Floor Drain with Heavy Duty Rim Flow Grate

9620-9622 General Purpose Floor Drain for Medium Duty Use Round Top

9630-32(-SRF) Special Purpose Floor Drain with Heavy Duty Rim Flow Grate

9630-32(-SGB) General Purpose Area/Floor Drain Square Top Bar Grate