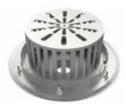

9642-9643 14 Gauge Stainless Steel Floor, Area & Indirect Waste Drains

9646 General Purpose Floor Cleanout 6"(150) Round & 6 1/2"(165) Square

9680 Large General Purpose Roof Drain

9682 General Purpose Roof Drain 10 1/2"(267) Diameter