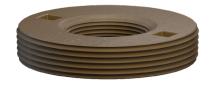

## **ADAPTER**

QUICK AND EASY INSTALL.

GASKET SEAL ADAPTER PLUG FIGURE NO. 4001P-NS-N15

It's so important to have hand washing where people gather. Drainage should never hinder these efforts. The ingenious Insta-Drain from Jay R. Smith Mfg. Co. is designed to convert Smith® cleanouts to accommodate drainage from portable sinks, and easily revert back to their original function when hand washing needs change.

# TO RETROFIT A SMITH CLEANOUT...

- 1. REMOVE COVER
- 2. REMOVE EXISTING PLUG AND SAVE
- 3. INSTALL ADAPTER PLUG

**4.** CONNECT PIPING (BY OTHERS) BETWEEN SINK AND DRAIN

GASKET SEAL ADAPTER PLUG FIGURE NO. 4001P-NS-N15