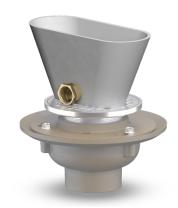

## TO RETROFIT A SMITH FLOOR DRAIN...

- 1. REMOVE GRATE
- 2. SECURE FUNNEL TO GRATE
- 3. REINSTALL GRATE
- 4. RUN PIPING (BY OTHERS) FROM SINK TO CONNECT TO FUNNEL

FIGURE NO. 3591-NS FUNNEL

FIGURE NO. 2005Y03-A06 DRAIN (ILLUSTRATED)