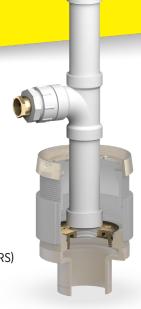

# TO RETROFIT A SMITH CLEANOUT...

- 1. REMOVE COVER
- 2. REMOVE EXISTING PLUG AND SAVE
- 3. INSTALL ADAPTER PLUG

**4.** CONNECT PIPING (BY OTHERS) BETWEEN SINK AND DRAIN

GASKET SEAL ADAPTER PLUG FIGURE NO. 4001P-NS-N15