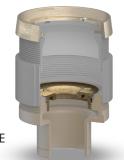

WITH THE SMITH® INSTA-DRAIN™ RETROFITTABLE

CLEANOUT ADAPTER FITTING!

PIPING BY OTHERS

## **RETROFITTABLE**

LEVERAGE EXISTING SMITH CLEANOUTS TO ADD DRAINAGE.

## **CLEANOUT**

SWAP ADAPTER ON AND OFF AS NECESSARY.

## **ADAPTER**

QUICK AND EASY INSTALL.



GASKET SEAL ADAPTER PLUG FIGURE NO. 4001P-NS-N15

It's so important to have hand washing where people gather. Drainage should never hinder these efforts. The ingenious Insta-Drain from Jay R. Smith Mfg. Co. is designed to convert Smith® cleanouts to accommodate drainage from portable sinks, and easily revert back to their original function when hand washing needs change.





## **SIMPLE 4-STEP PROCESS**

THAT'S IT!

# TO RETROFIT A SMITH CLEANOUT...

- 1. REMOVE COVER
- 2. REMOVE EXISTING PLUG AND SAVE
- 3. INSTALL ADAPTER PLUG



**4.** CONNECT PIPING (BY OTHERS) BETWEEN SINK AND DRAIN





GASKET SEAL ADAPTER PLUG FIGURE NO. 4001P-NS-N15



NPT ADAPTER PLUG FIGURE NO. 4003P-4NS-N15

#### **WORKS WITH MOST SMITH CLEANOUT UP TO 4" CONNECTION SIZE!**

COMPATIBLE WITH MOST PORTABLE SINKS, INCLUDING ALL ACORN° DELUXE AND ECO PORTABLE WASH-WARE° UNITS!

## TO RETROFIT A SMITH FLOOR DRAIN...

- 1. REMOVE GRATE
- 2. SECURE FUNNEL TO GRATE
- 3. REINSTALL GRATE
- 4. RUN PIPING (BY OTHERS) FROM SINK TO CONNECT TO FUNNEL

FIGURE NO. 3591-NS FUNNEL



FIGURE NO. 2005Y03-A06 DRAIN (ILLUSTRATED)



2781 GUNTER PARK DR. EAST MONTGOMERY, AL 36109-1405 USA (334) 277-8520