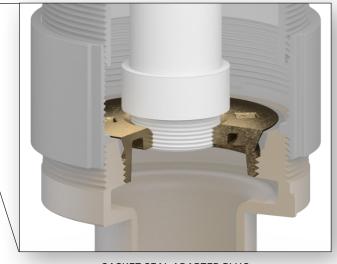

## **ADAPTER**

QUICK AND EASY INSTALL.

GASKET SEAL ADAPTER PLUG FIGURE NO. 4001P-NS-N15

It's so important to have hand washing where people gather. Drainage should never hinder these efforts. The ingenious Insta-Drain from Jay R. Smith Mfg. Co. is designed to convert Smith® cleanouts to accommodate drainage from portable sinks, and easily revert back to their original function when hand washing needs change.

# TO RETROFIT A SMITH CLEANOUT...

- 1. REMOVE COVER
- 2. REMOVE EXISTING PLUG AND SAVE
- 3. INSTALL ADAPTER PLUG

**4.** CONNECT PIPING (BY OTHERS) BETWEEN SINK AND DRAIN

GASKET SEAL ADAPTER PLUG FIGURE NO. 4001P-NS-N15