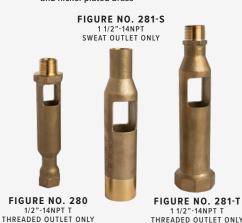

## **AIR GAP FITTINGS**

- · Protects against backflow into the potable water system
- Standard finish is brass
- Optional finishes are chrome-plated brass and nickel-plated brass

THREADED OUTLET ONLY