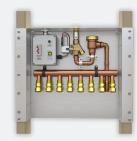

#### **DISTRIBUTION UNITS**

- Distributes water evenly from one trap primer to up to four traps
- Two types: cloverleaf-style and branch-style
- A variety of outlet types are available: push-in compression and threaded connection