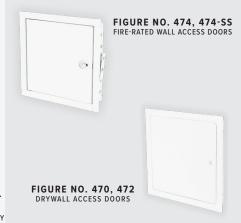

### **ACCESS DOORS**

- Provides easy access to hidden components in the wall
- Allows products such as trap primers and water hammer arresters to be serviced