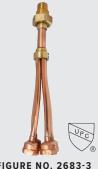

internal mechanical parts
- Multiple Connection types
- Lead-Free
- Operates at pressures from 20-80 psi, with a minimum drop of 3 psi.







FIGURE NO. 2694
PRESSURE DROP TRAP PRIMER

#### **ELECTRONIC TRAP PRIMERS**

- Prime 1 to 36 traps
- Factory pre-set, adjustable timer is programmed to provide a water injection to the trap every 24 hours
- · Singular, surface-mounted, and flush-mounted models available.
- Push-in connection available on surface-mounted
- Tested to ASSE 1044, conforms to UL &



FIGURE NO. 270FM-8

#### **DISTRIBUTION UNITS**

- Distributes water evenly from one trap primer to up to four traps
- Two types: cloverleaf-style and branch-style
- A variety of outlet types are available: push-in compression and threaded connection

#### CLOVERLEAF STYLE BRANCH STYLE







FIGURE NO. 2683-3

### TRAP PRIMER ADAPTERS

- Provides a trap primer connection when the floor drain and P-trap are not tapped
- Includes a 1/2" or 5/8" brass compression fitting as selected
- Available in PVC or ABS
- Available in 2", 3" or 4" sizes



## **AIR GAP FITTINGS**

- · Protects against backflow into the potable water system
- Standard finish is brass
- Optional finishes are chrome-plated brass and nickel-plated brass





THREADED OUTLET ONLY

### **ACCESS DOORS**

- Provides easy access to hidden components in the wall
- Allows products such as trap primers and water hammer arresters to be serviced



## **DIELECTRIC FITTINGS**

- · Interrupt continuity of electrical current
- Provide protection for the plumbing system
- · Available in three models for flexible installatio