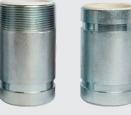

#### **DISTRIBUTION UNITS**

- Distributes water evenly from one trap primer to up to four traps
- Two types: cloverleaf-style and branch-style
- A variety of outlet types are available: push-in compression and threaded connection

#### CLOVERLEAF STYLE BRANCH STYLE

FIGURE NO. 2683-3