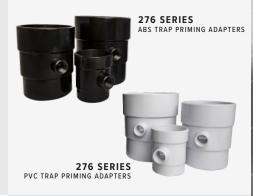

### TRAP PRIMER ADAPTERS

- Provides a trap primer connection when the floor drain and P-trap are not tapped
- Includes a 1/2" or 5/8" brass compression fitting as selected
- Available in PVC or ABS
- Available in 2", 3" or 4" sizes