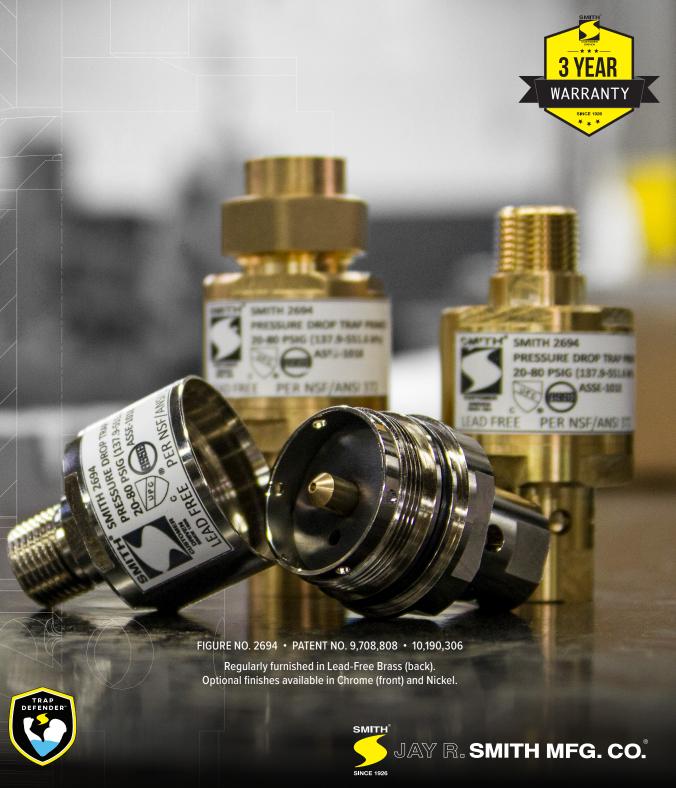

#### PRESSURE-DROP TRAP PRIMERS

- No internal mechanical parts
- Multiple Connection types
- Lead-Free
- Operates at pressures from 20-80 psi, with a minimum drop of 3 psi.

FIGURE NO. 2694
PRESSURE DROP TRAP PRIMER