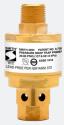

#### PRESSURE-DROP TRAP PRIMERS

- No internal mechanical parts
- Multiple Connection types
- Lead-Free
- Operates at pressures from 20-80 psi, with a minimum drop of 3 psi.

FIGURE NO. 2694
PRESSURE DROP TRAP PRIMER